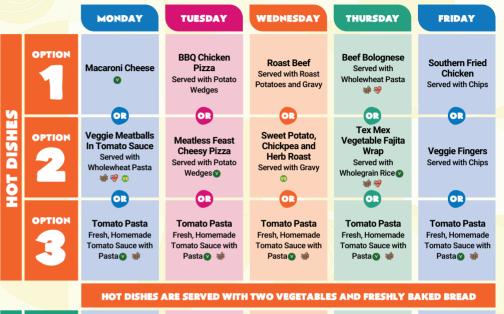

### WEEK 3

W/C: 05/05/2025, 16/06/2025, 07/07/2025, 08/09/2025, 29/09/2025, 20/10/2025

#### 🕐 Veget<mark>arian 🖤 Vegan 🔅</mark> Oily Fish 😻 Wholegrain 🍎 Fruity! 💖 Nutritionist's Choice

Our menu is subject to change. Please be assured that all notified medical diets and allergy requirements will be safely catered for Menu\_51\_003487