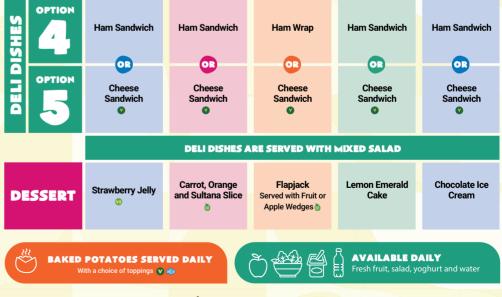

### WEEK 3

W/C: 05/05/2025, 16/06/2025, 07/07/2025, 08/09/2025, 29/09/2025, 20/10/2025

#### 🕐 Veget<mark>arian 🖤 Vegan 🔅</mark> Oily Fish 😻 Wholegrain 🍎 Fruity! 💖 Nutritionist's Choice

Our menu is subject to change. Please be assured that all notified medical diets and allergy requirements will be safely catered for Menu\_51\_003487