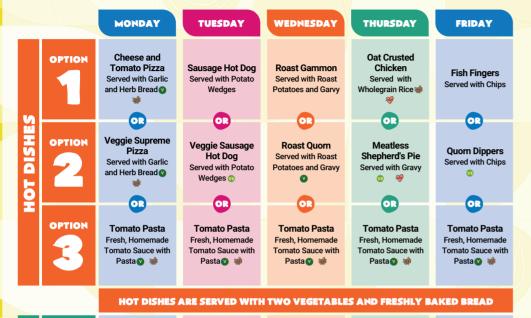

## WEEK 2

W/C: 28/04/2025, 19/05/2025, 09/06/2025, 30/06/2025, 21/07/2025, 01/09/2025, 22/09/2025, 13/10/2025

🕐 Vegetarian 🛷 Vegan 🐞 Oily Fish 👹 Wholegrain 🍎 Fruity! 💖 Nutritionist's Choice

Our menu is subject to change. Please be assured that all notified medical diets and allergy requirements will be safely catered for