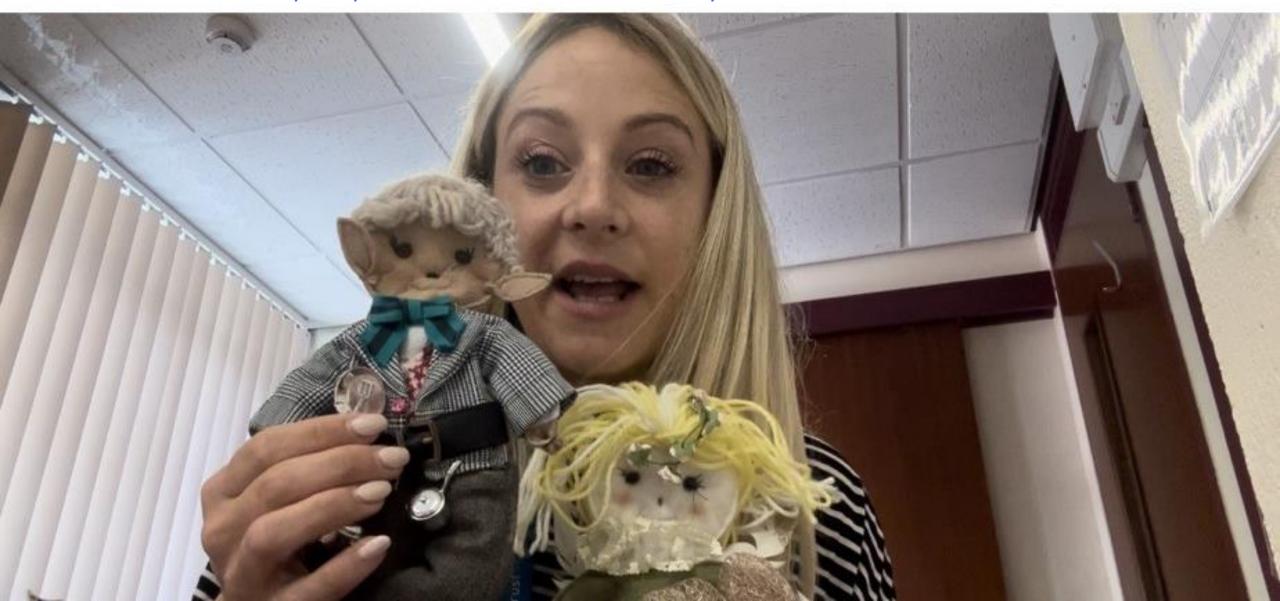

Oh biscuits....how did he sneak in there? I really like biscuits, especially with my cup of tea. What's your favourite food?

Last but not least...here are some characters from my all-time favourite children's book. The Faraway Tree by Enid Blyton. This is Saucepan Man and Silky. I also have Moonface and Dame Wash-a-lot. You will spot them in our EYFS library. Do you have a favourite book or story?