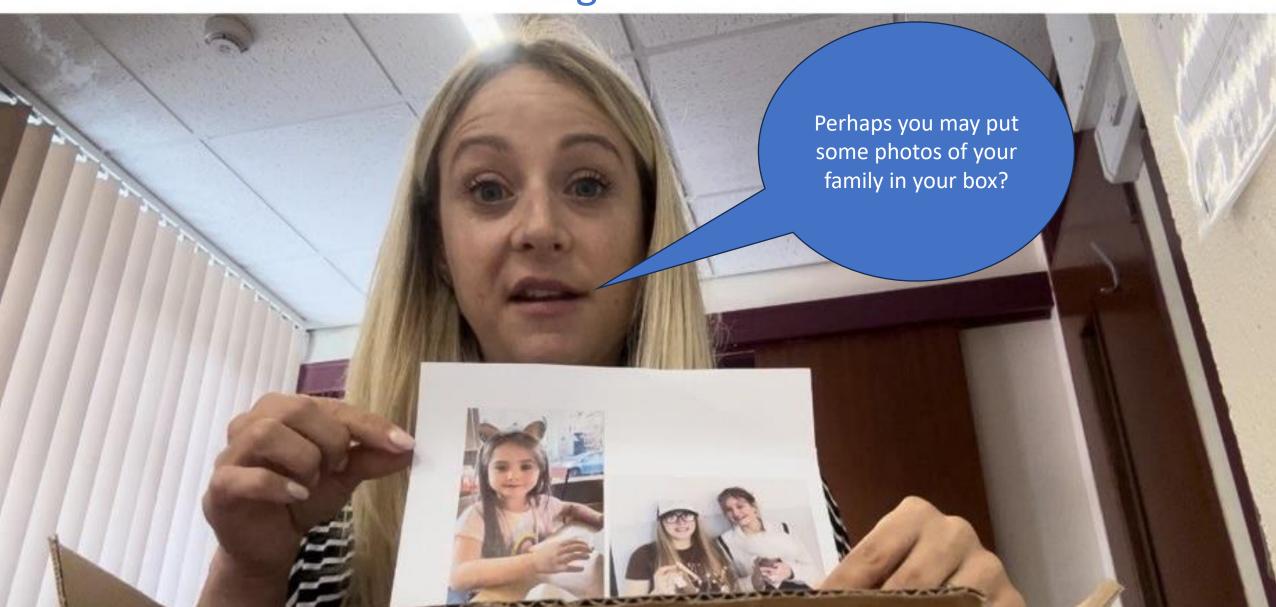

## What would I put in my "All About Me" box?

Here are three very special members of my family...I have 3 daughters.

I really enjoy painting, especially with watercolour paints. I can't wait to show you some of my paintings. Here is a watercolour paint palette. What do you like creating?