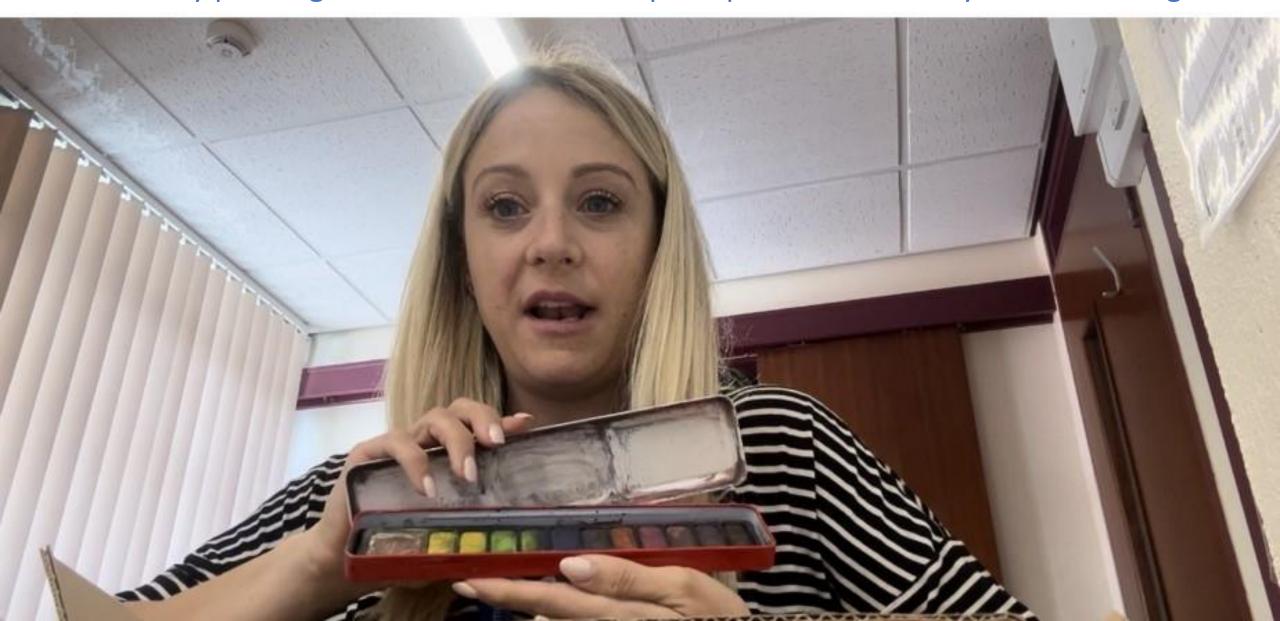

## What would I put in my "All About Me" box?

Here are three very special members of my family...I have 3 daughters.

I really enjoy painting, especially with watercolour paints. I can't wait to show you some of my paintings. Here is a watercolour paint palette. What do you like creating?