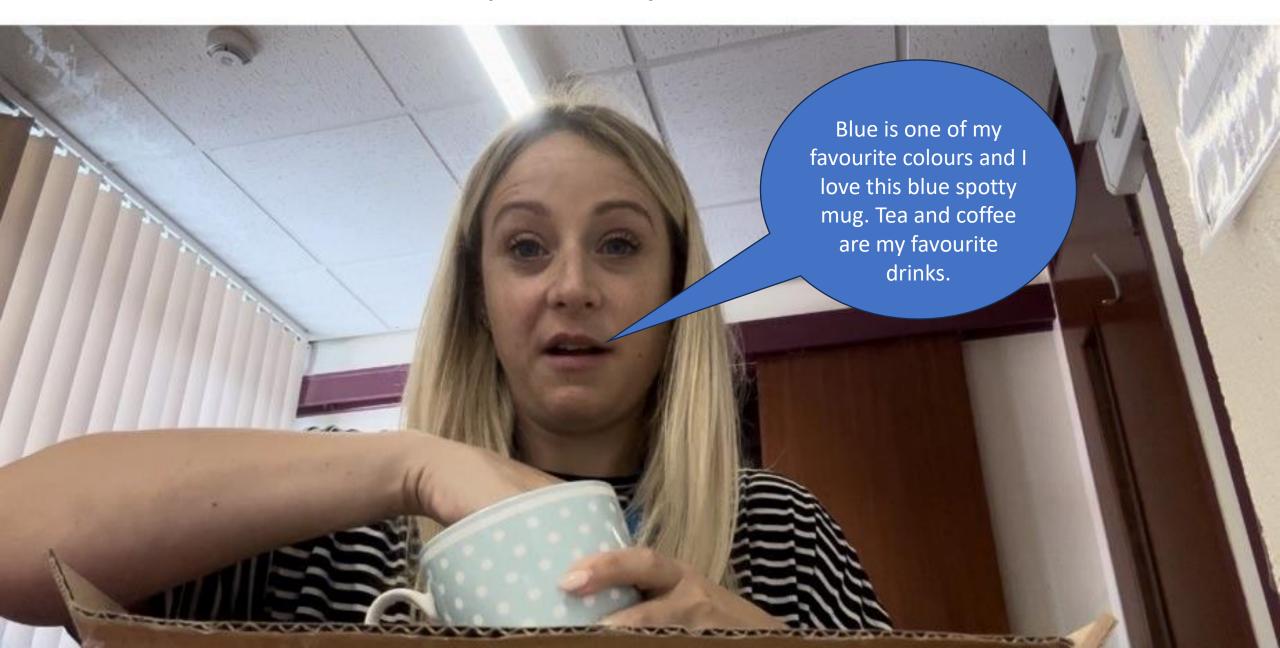

Oh biscuits....how did he sneak in there? I really like biscuits, especially with my cup of tea. What's your favourite food?

Last but not least...here are some characters from my all-time favourite children's book. The Faraway Tree by Enid Blyton. This is Saucepan Man and Silky. I also have Moonface and Dame Wash-a-lot. You will spot them in our EYFS library. Do you have a favourite book or story?